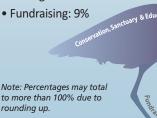

# Where Money Goes (Expenses)

• Conservation, Sanctuary and Education Programs: 82%

• Management: 9%