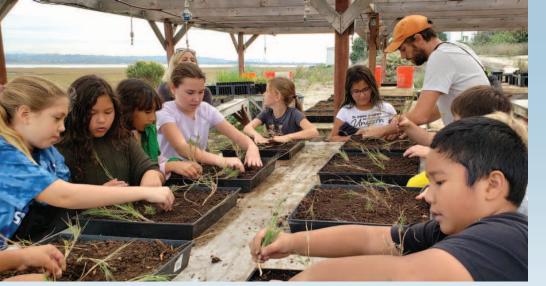

# **EDUCATION**

San Diego Audubon Society's Education Program was able to provide 2,109 students active field

to inform the public of the actions they can take to protect the California Least Terns, Ridgway's Rails, Western Snowy Plovers, and many other shore and wetland birds.

• 237 native plants were installed in the Kendall-Frost Reserve and other vulnerable

wetlands through our Habitat Helpers, Sharing Our Shores, and Anstine Adventures programs.

California Least Tern by Bruno Enrique Struck.

(Below) Restoration Program Manager Megan Flaherty points out bird nesting spots as part of the Share Our Shores program.