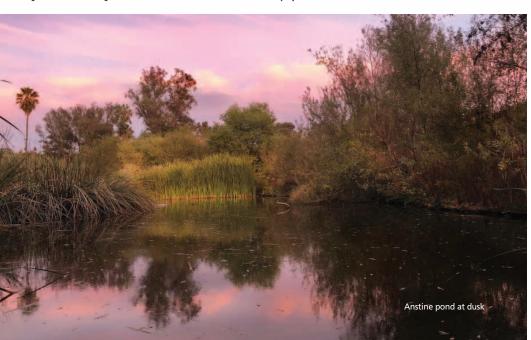

# **Anstine-Audubon Nature Preserve**

At the Anstine-Audubon Nature Preserve, the 11.6 acre property provides an array of native, drought-tolerant species that attract local and migratory birds and other wildlife to the preserve. Our efforts this past fiscal year ensure the following:

- Guests can enjoy the restored landscape, which includes four unique habitats: oak woodland, coastal sage scrub, mixed riparian, and a 1.5 acre pond.
- Our coastal sage scrub habitat, considered an endangered ecosystem in California, is protected for plants, wildlife, and visitors to enjoy.