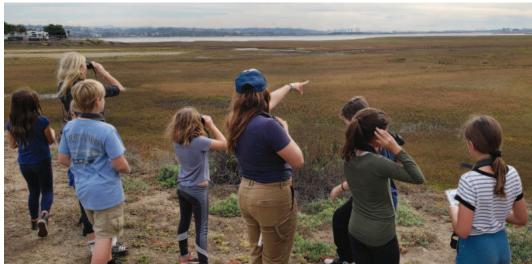

(Below) Restoration Program Manager Megan Flaherty points out bird nesting spots as part of the Share Our Shores program.