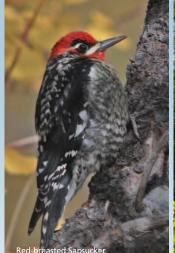

- The dramatic decrease in the abundance, density, and distribution of invasive, non-native grasses, which allows space for native annuals to flourish, including new species such as the Common Chaffweed (*Anagallis minima*), not previously recorded at Silverwood
- The observation of 74 of the 130 bird species that have been recorded at Silverwood over the past 60 years, and adding the Bald Eagle and the Red-breasted Sapsucker
- Educating more than 400 students about the cultural and natural resources of Silverwood through hands-on activities and exploration